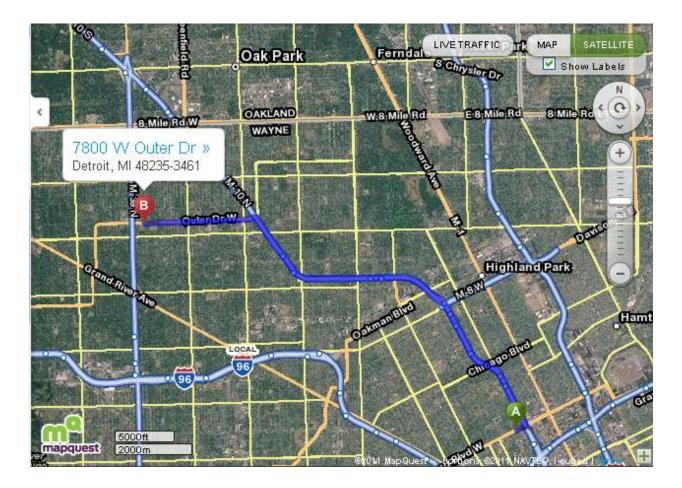

#### **General Directions/ Main Cross Streets**

Located on West Outer Drive between Greenfield Rd. and the Southfield Expressway (M-39)

#### **Directions from Henry Ford Hospital Main Campus**

- 1. From Henry Ford Hospital go east on W. Grand Boulevard.
- 2. Merge onto M-10 N / John C Lodge Fwy via the ramp on the left.
- 3. Take Exit 11 toward Meyers Rd / MC Nichols Rd.
- 4. Stay straight to go onto James Couzens Fwy.
- 5. Turn left onto Outer Dr W.
- 6. Clinic and parking lot will be on the right.